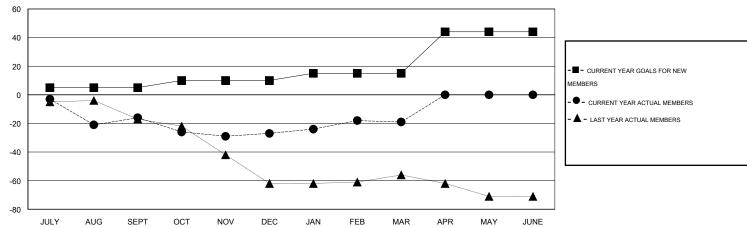

## GOALS AND ACTUAL MEMBERS CUMULATIVE

| DROPPED CLUBS: 2  DROPPED MEMBERS |                | 22 CLUBS OF 39 ADDED 1 OR MORE<br>NEW MEMBERS | GENDER DISTRIBUTION           MALE         662 (70.95%)           FEMALE         271 (29.05%) |           |
|-----------------------------------|----------------|-----------------------------------------------|-----------------------------------------------------------------------------------------------|-----------|
| DECEASED  CLUB CANCELLED  OTHER   | 10<br>16<br>63 | CLICK HERE FOR HEALTH. ASSESSMENT DATA        | FAMILY UNIT MEMBERS HEAD OF HOUSEHOLD                                                         | 154<br>75 |
| TOTAL                             | 89             |                                               | NON-HEAD OF HOUSEHOLD                                                                         | 79        |